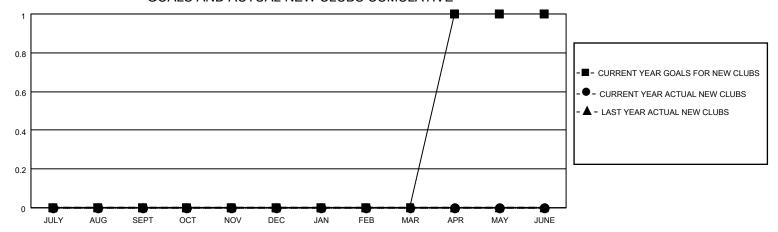

## MONTHLY MEMBERSHIP PROGRESS REPORT

LOCATION ONTARIO District A 16 Results as of: 8/31/2020

| Clubs         |               |             |               | Members               |                        |                         |                                                    |  |
|---------------|---------------|-------------|---------------|-----------------------|------------------------|-------------------------|----------------------------------------------------|--|
|               | RESULTS FOR   | R 2020-2021 |               | RESULTS FOR 2020-2021 |                        |                         |                                                    |  |
| QUARTER       | NEW CLUB GOAL | NEW CLUBS   | DROPPED CLUBS | QUARTER MEMI          | BER GROWTH NET<br>GOAL | MEMBER GROWTH<br>ACTUAL | DROPPED<br>MEMBERS ACTUAL<br>(including transfers) |  |
| JULY/AUG/SEPT | 0             | 0           | 0             | JULY/AUG/SEPT         | 10                     | 7                       | 10                                                 |  |
| OCT/NOV/DEC   | 0             | 0           | 0             | OCT/NOV/DEC           | 10                     | 0                       | 0                                                  |  |
| JAN/FEB/MAR   | 0             | 0           | 0             | JAN/FEB/MAR           | 10                     | 0                       | 0                                                  |  |
| APR/MAY/JUNE  | 1             | 0           | 0             | APR/MAY/JUNE          | 15                     | 0                       | 0                                                  |  |

## GOALS AND ACTUAL NEW CLUBS CUMULATIVE