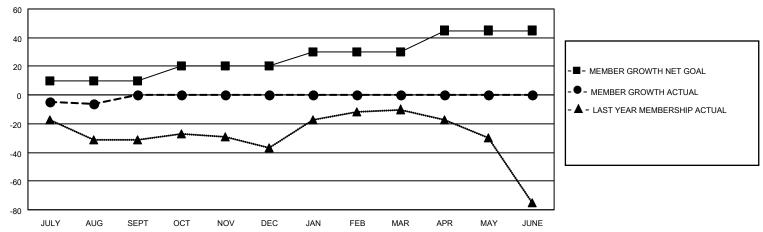

## MONTHLY MEMBERSHIP PROGRESS REPORT

LOCATION ONTARIO District A 16 Results as of: 8/31/2020

| Clubs         |               |             |               | Members               |                        |                         |                                                    |  |
|---------------|---------------|-------------|---------------|-----------------------|------------------------|-------------------------|----------------------------------------------------|--|
|               | RESULTS FOR   | R 2020-2021 |               | RESULTS FOR 2020-2021 |                        |                         |                                                    |  |
| QUARTER       | NEW CLUB GOAL | NEW CLUBS   | DROPPED CLUBS | QUARTER MEMI          | BER GROWTH NET<br>GOAL | MEMBER GROWTH<br>ACTUAL | DROPPED<br>MEMBERS ACTUAL<br>(including transfers) |  |
| JULY/AUG/SEPT | 0             | 0           | 0             | JULY/AUG/SEPT         | 10                     | 7                       | 10                                                 |  |
| OCT/NOV/DEC   | 0             | 0           | 0             | OCT/NOV/DEC           | 10                     | 0                       | 0                                                  |  |
| JAN/FEB/MAR   | 0             | 0           | 0             | JAN/FEB/MAR           | 10                     | 0                       | 0                                                  |  |
| APR/MAY/JUNE  | 1             | 0           | 0             | APR/MAY/JUNE          | 15                     | 0                       | 0                                                  |  |

## GOALS AND ACTUAL MEMBERS CUMULATIVE

| DROPPED CLUBS: 0 |    | 4 CLUBS OF 52 ADDED 1 OR MORE<br>NEW MEMBERS | GENDER DISTRIBUTION             |              |     |
|------------------|----|----------------------------------------------|---------------------------------|--------------|-----|
|                  |    |                                              | MALE                            | 793 (68.54%) |     |
|                  |    |                                              | FEMALE                          | 364 (31.46%) |     |
| DROPPED MEMBERS  |    |                                              |                                 | ,            |     |
| DECEASED         | 1  | CLICK HERE FOR CUMULATIVE                    | TOTAL FAMILY UNIT MEMBERS       |              | 297 |
| CLUB CANCELLED   | 0  | MEMBERSHIP DATA                              |                                 |              |     |
| OTHER            | 9  |                                              | FAMILY MEMBERS PAYING HALF DUES |              | 155 |
| TOTAL            | 10 |                                              |                                 |              |     |